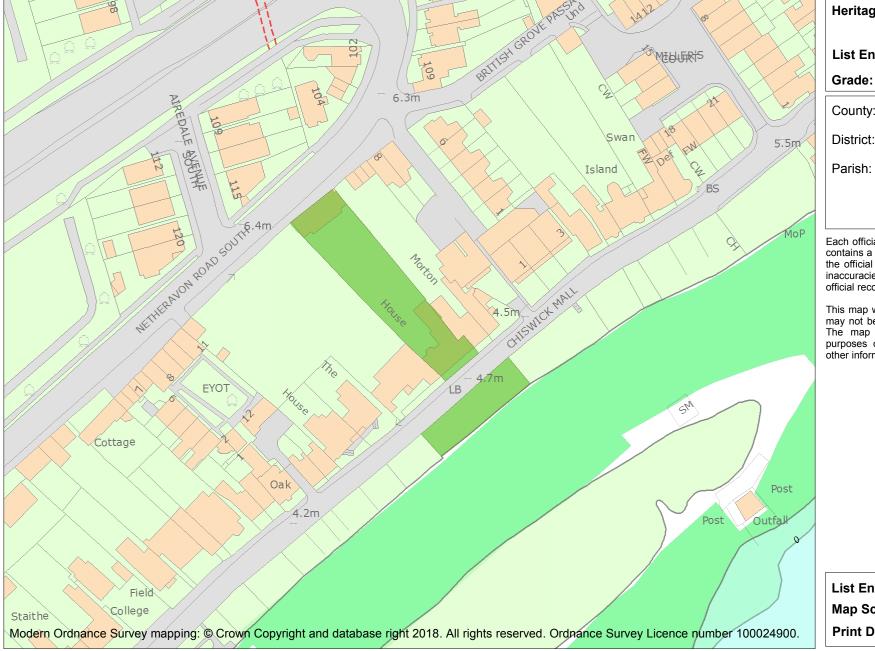

This is an A4 sized map and should be printed full size at A4 with no page scaling set.

Name: STRAWBERRY HOUSE

Heritage Category:

Park and Garden

List Entry No :

1000840

County: Greater London Authority

District: Hounslow

**List Entry NGR:** TQ 21859 78091

**Map Scale:** 1:1250

Print Date: 25 August 2024

HistoricEngland.org.uk